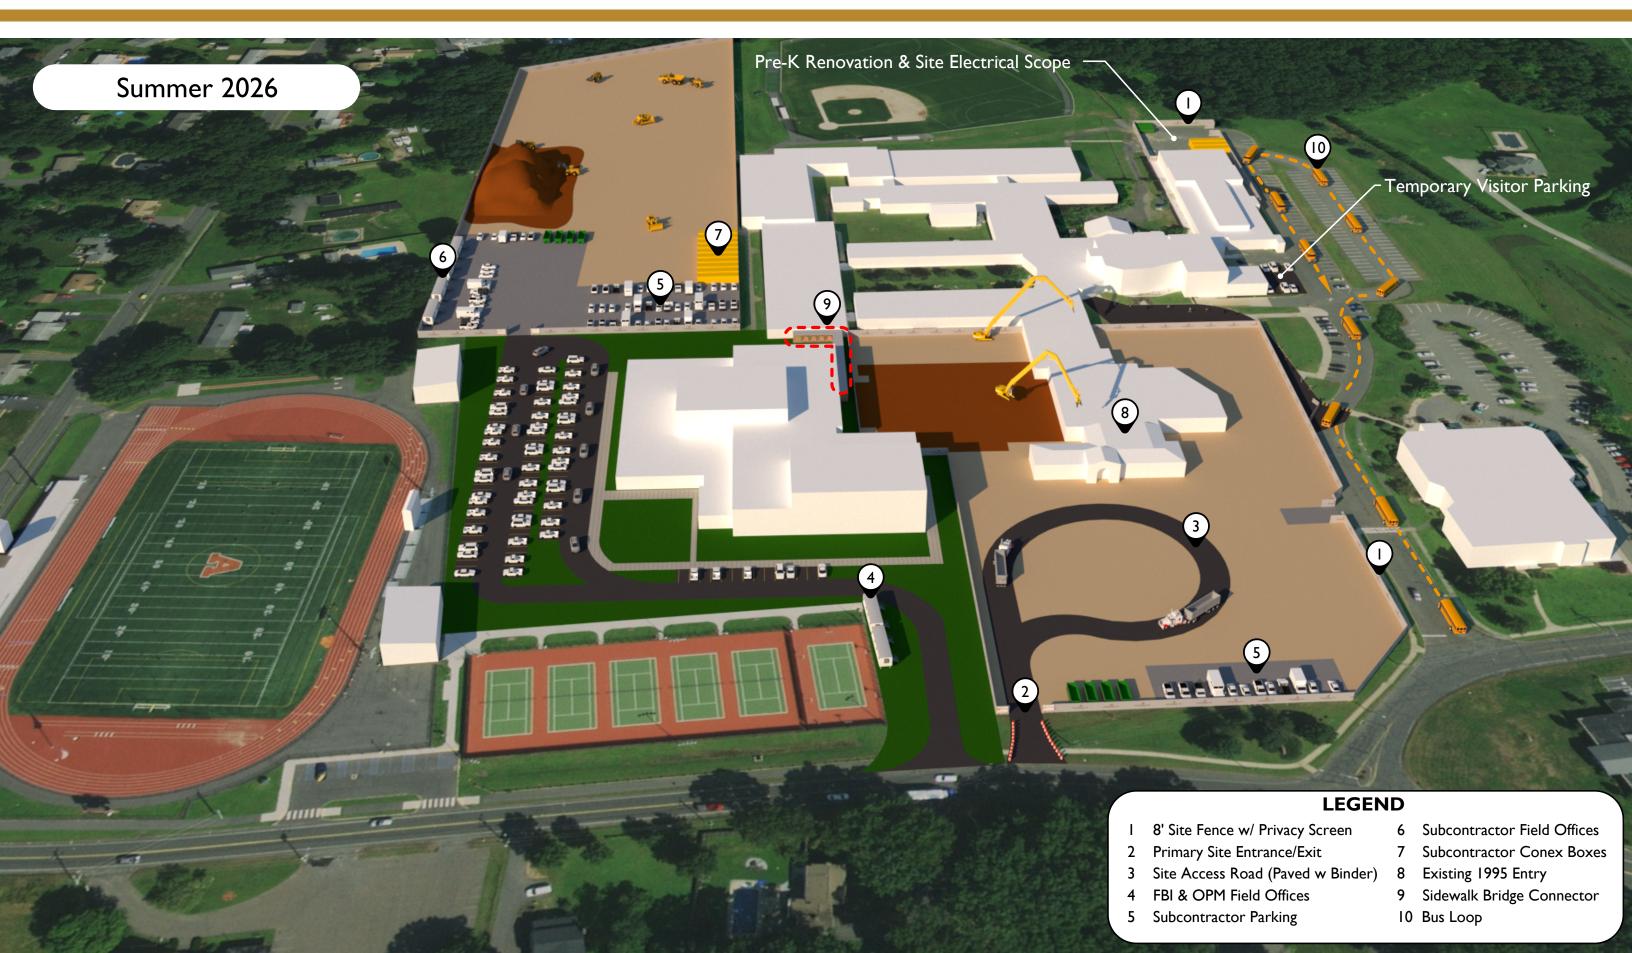

#### 4.1.2.3 Traffic Analysis

Working with the school to develop a better traffic flow for the high school, especially during pick up and drop off hours. Solutions include;

- one way loop around the building to improve organization
- car drop off queueing that does not block parking,
- a separate parking lot and bus drop off for pre-k.