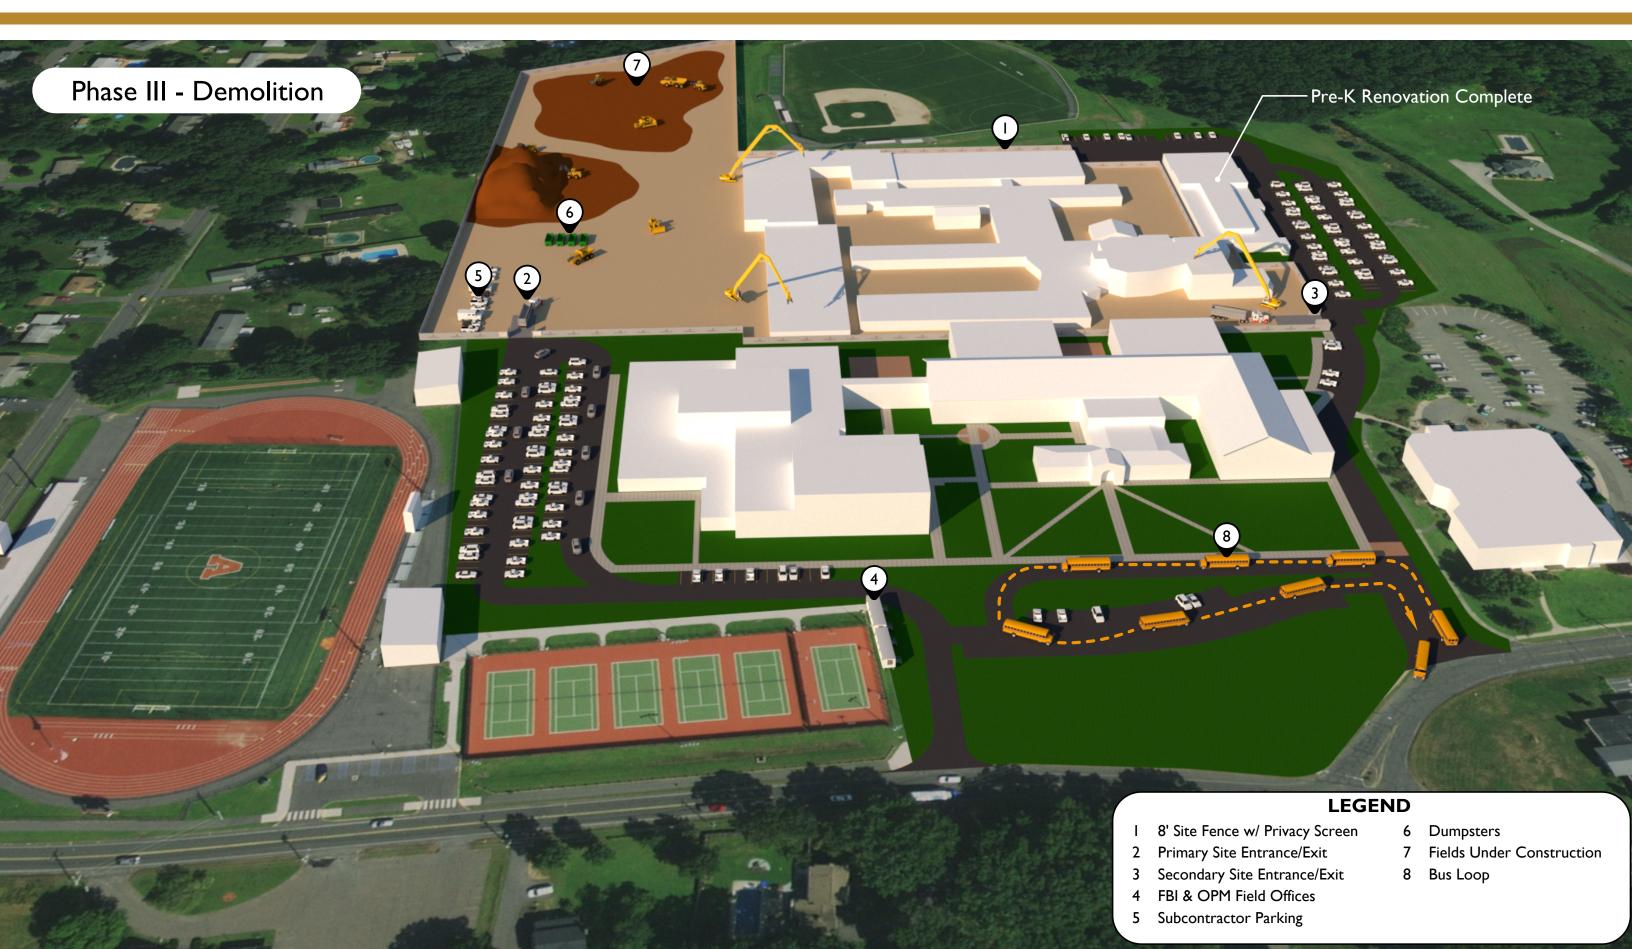

#### 4.1.2.3 Traffic Analysis

Working with the school to develop a better traffic flow for the high school, especially during pick up and drop off hours. Solutions include;

- one way loop around the building to improve organization
- car drop off queueing that does not block parking,
- a separate parking lot and bus drop off for pre-k.