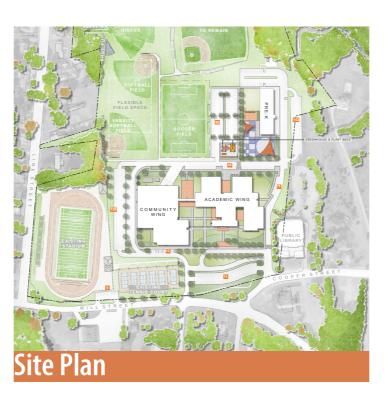

The proposed design shifts to a two story, distributed model where the overall organization is broken up into a community wing and an academic wing. The academic wing is further organized into three "houses" that each contain general classrooms, labs, and meeting spaces surrounding a collaboration atrium that is anchored by a satellite media center. This organization sets up the opportunity for chance encounters and collaboration.

#### **C. Districts Total Project Budget**

**D. Project Description** 

The project replaces and renovates portions of the existing sprawling high school into a more compact and interconnected campus that better serves both the internal Agawam High School community as well as the broader community of the Town of Agawam. The high school is arranged into two overall groupings: an academic wing and community wing. The academic wing is organized into three two-story pods that each have classrooms and labs encircling a central collaboration atrium which is anchored by a satellite media center on the first floor. The community wing is comprised of large scale and communally-focused spaces such as the cafeteria, auditorium, gymnasiums and central media center. The campus also includes space for the Town of Agawam's Pre-K program in a renovated portion of the existing building.

#### **E. Visual Aids**

#### 4.1.2.3 Traffic Analysis

Working with the school to develop a better traffic flow for the high school, especially during pick up and drop off hours. Solutions include;

- one way loop around the building to improve organization
- car drop off queueing that does not block parking,
- a separate parking lot and bus drop off for pre-k.