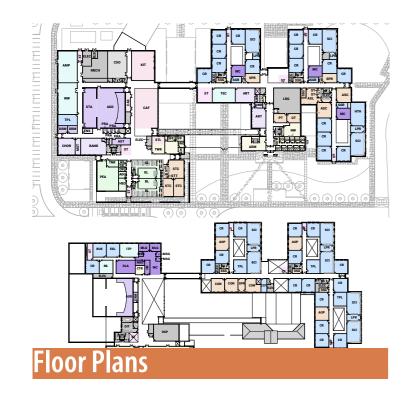

The proposed design shifts to a two story, distributed model where the overall organization is broken up into a community wing and an academic wing. The academic wing is further organized into three "houses" that each contain general classrooms, labs, and meeting spaces surrounding a collaboration atrium that is anchored by a satellite media center. This organization sets up the opportunity for chance encounters and collaboration.

#### **E. Visual Aids**