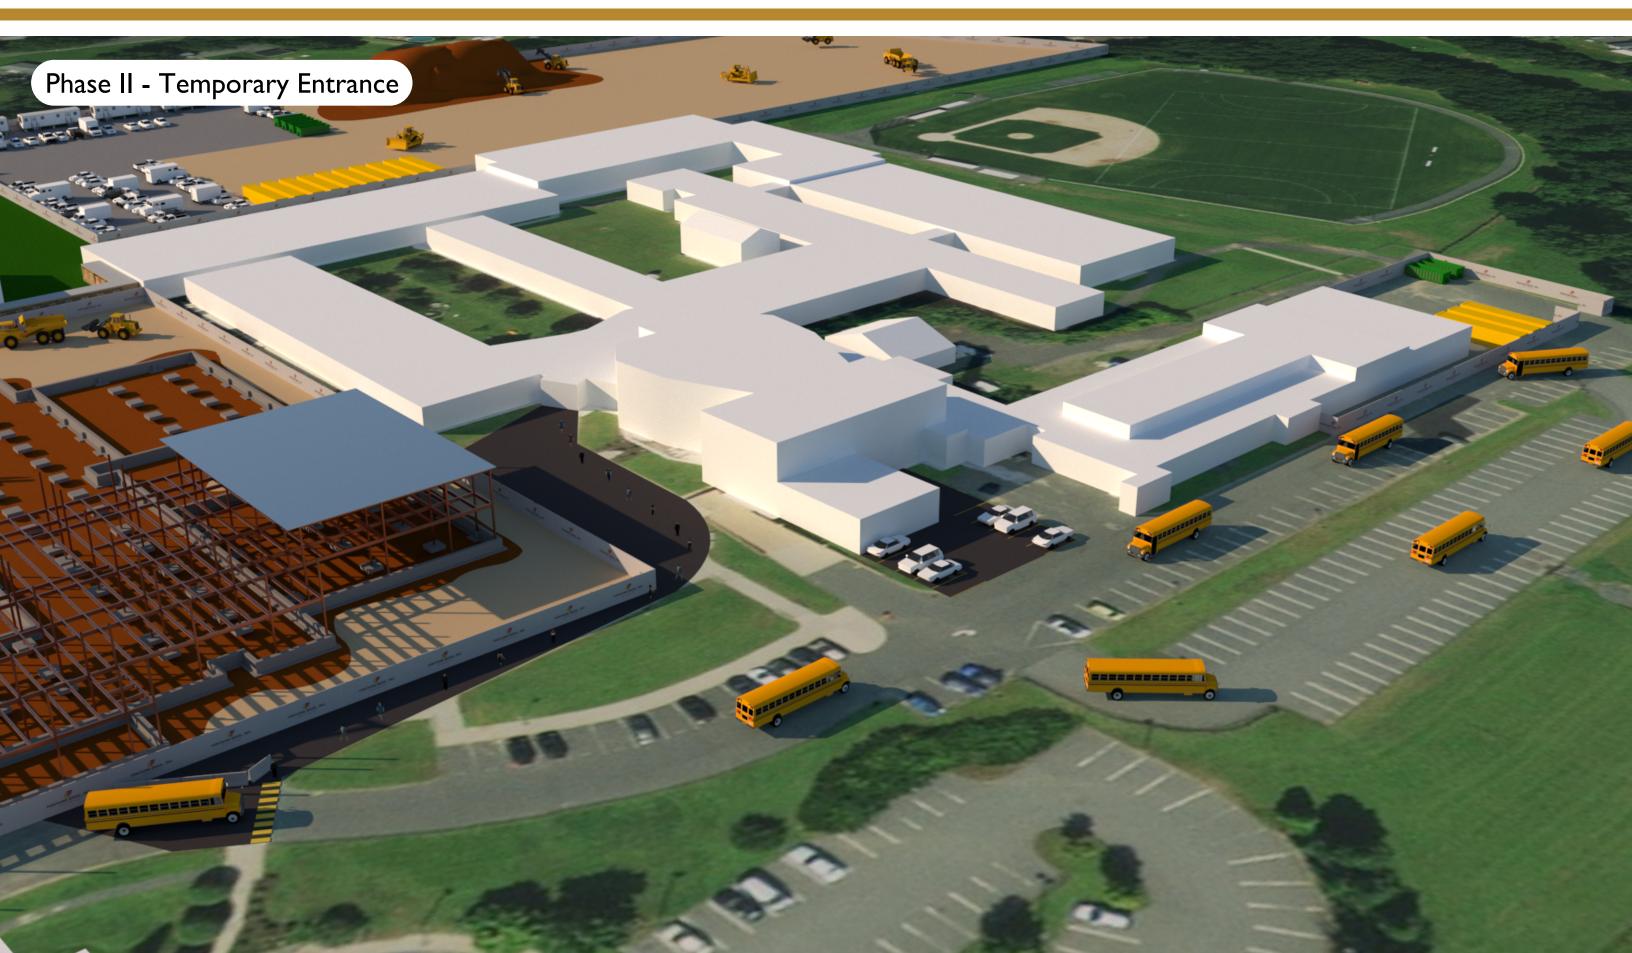

#### 4.1.2.3 Traffic Analysis

Working with the school to develop a better traffic flow for the high school, especially during pick up and drop off hours. Solutions include;

- one way loop around the building to improve organization
- car drop off queueing that does not block parking,
- a separate parking lot and bus drop off for pre-k.