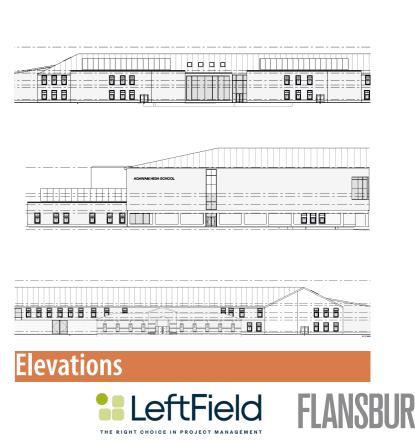

#### H. Aesthetic Features of the School

The materiality of the proposed design reflects the original school and surrounding area. Brick is used on large scale and major facades, reflecting the existing high school and adjacent Public Library, and reinforcing the public presence of the campus. Wood is used at smaller scale facades, relating to the residential and agricultural qualities of the area while providing a relatable human scale. The standing seam roof bridges between the brick and wood, with it's form evoking residential and agricultural qualities