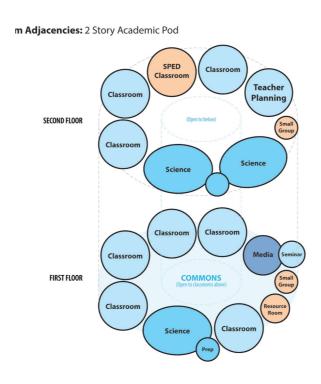

The proposed design shifts to a two story, distributed model where the overall organization is broken up into a community wing and an academic wing. The academic wing is further organized into three "houses" that each contain general classrooms, labs, and meeting spaces surrounding a collaboration atrium that is anchored by a satellite media center. This organization sets up the opportunity for chance encounters and collaboration.

#### **C. Districts Total Project Budget**

**D. Project Description** 

The project replaces and renovates portions of the existing sprawling high school into a more compact and interconnected campus that better serves both the internal Agawam High School community as well as the broader community of the Town of Agawam. The high school is arranged into two overall groupings: an academic wing and community wing. The academic wing is organized into three two-story pods that each have classrooms and labs encircling a central collaboration atrium which is anchored by a satellite media center on the first floor. The community wing is comprised of large scale and communally-focused spaces such as the cafeteria, auditorium, gymnasiums and central media center. The campus also includes space for the Town of Agawam's Pre-K program in a renovated portion of the existing building.