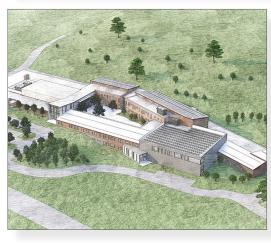

#### **A. Summary of Preferred Solution**

The existing high school has been in service for nearly 70 years. It has been expanded over the years as needs changed which has resulted in a sprawling conglomeration of wings that no longer serve the District adequately. The time it takes to traverse the building has begun to adversely affect educational opportunities as well as the quality of life of the students and staff. This sprawling nature does not afford the opportunity for easy collaboration amongst the various educational offerings, teachers and students as the various wings are essentially homogeneous, focusing on singular areas of study. This is contrary to the District's proposed education plan which focuses on providing a collaborative and interconnected educational experience. The existing sprawling high school, physically, does not allow for the proposed educational model.

The proposed design shifts to a two story, distributed model where the overall organization is broken up into a community wing and an academic wing. The academic wing is further organized into three "houses" that each contain general classrooms, labs, and meeting spaces surrounding a collaboration atrium that is anchored by a satellite media center. This organization sets up the opportunity for chance encounters and collaboration.

#### **C. Districts Total Project Budget**

**D. Project Description** 

The project replaces and renovates portions of the existing sprawling high school into a more compact and interconnected campus that better serves both the internal Agawam High School community as well as the broader community of the Town of Agawam. The high school is arranged into two overall groupings: an academic wing and community wing. The academic wing is organized into three two-story pods that each have classrooms and labs encircling a central collaboration atrium which is anchored by a satellite media center on the first floor. The community wing is comprised of large scale and communally-focused spaces such as the cafeteria, auditorium, gymnasiums and central media center. The campus also includes space for the Town of Agawam's Pre-K program in a renovated portion of the existing building.