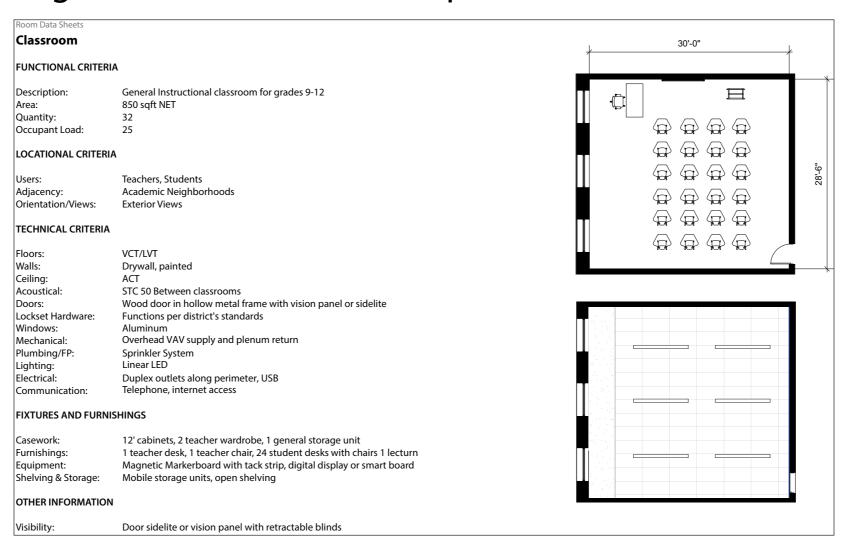

#### **High School Space Summary**

| HIGH SCHOOL ROOM TYPE       | PROPOSED NET SF |
|-----------------------------|-----------------|
| CORE ACADEMIC SPACES        | 49,500 SF       |
| SPECIAL EDUCATION           | 14,520 SF       |
| ART & MUSIC                 | 6,700 SF        |
| VOCATIONS & TECHNOLOGY      | 8,640 SF        |
| HEALTH & PHYSICAL EDUCATION | 23, 820 SF      |
| MEDIA CENTER                | 5,869 SF        |
| AUDITORIUM & DRAMA          | 9,456 SF        |
| DINING & FOOD SERVICE       | 8,508 SF        |
| MEDICAL                     | 910 SF          |
| ADMINISTRATION & GUIDANCE   | 4,849 SF        |
| CUSTODIAL & MAINTENANCE     | 2,342 SF        |
| OTHER                       | 7,200 SF        |
| GROSS SQUARE FOOTAGE        | X1.5            |
| TOTAL                       | 212,584 SF      |