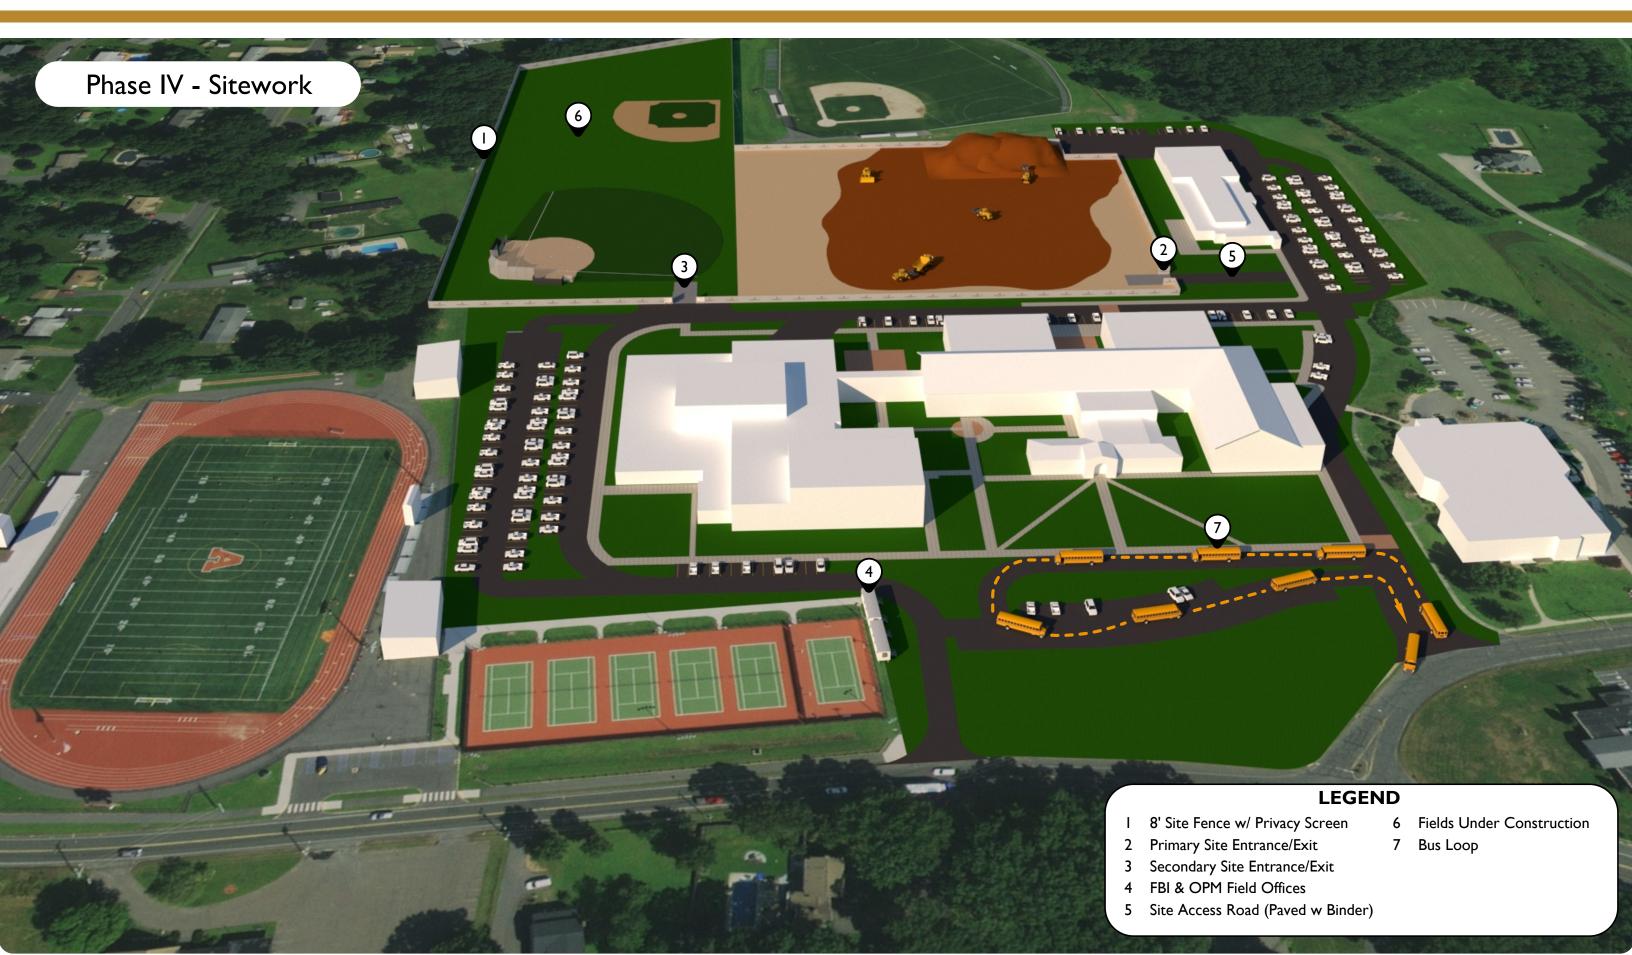

#### 4.1.2.3 Traffic Analysis

Working with the school to develop a better traffic flow for the high school, especially during pick up and drop off hours. Solutions include;

- one way loop around the building to improve organization
- car drop off queueing that does not block parking,
- a separate parking lot and bus drop off for pre-k.