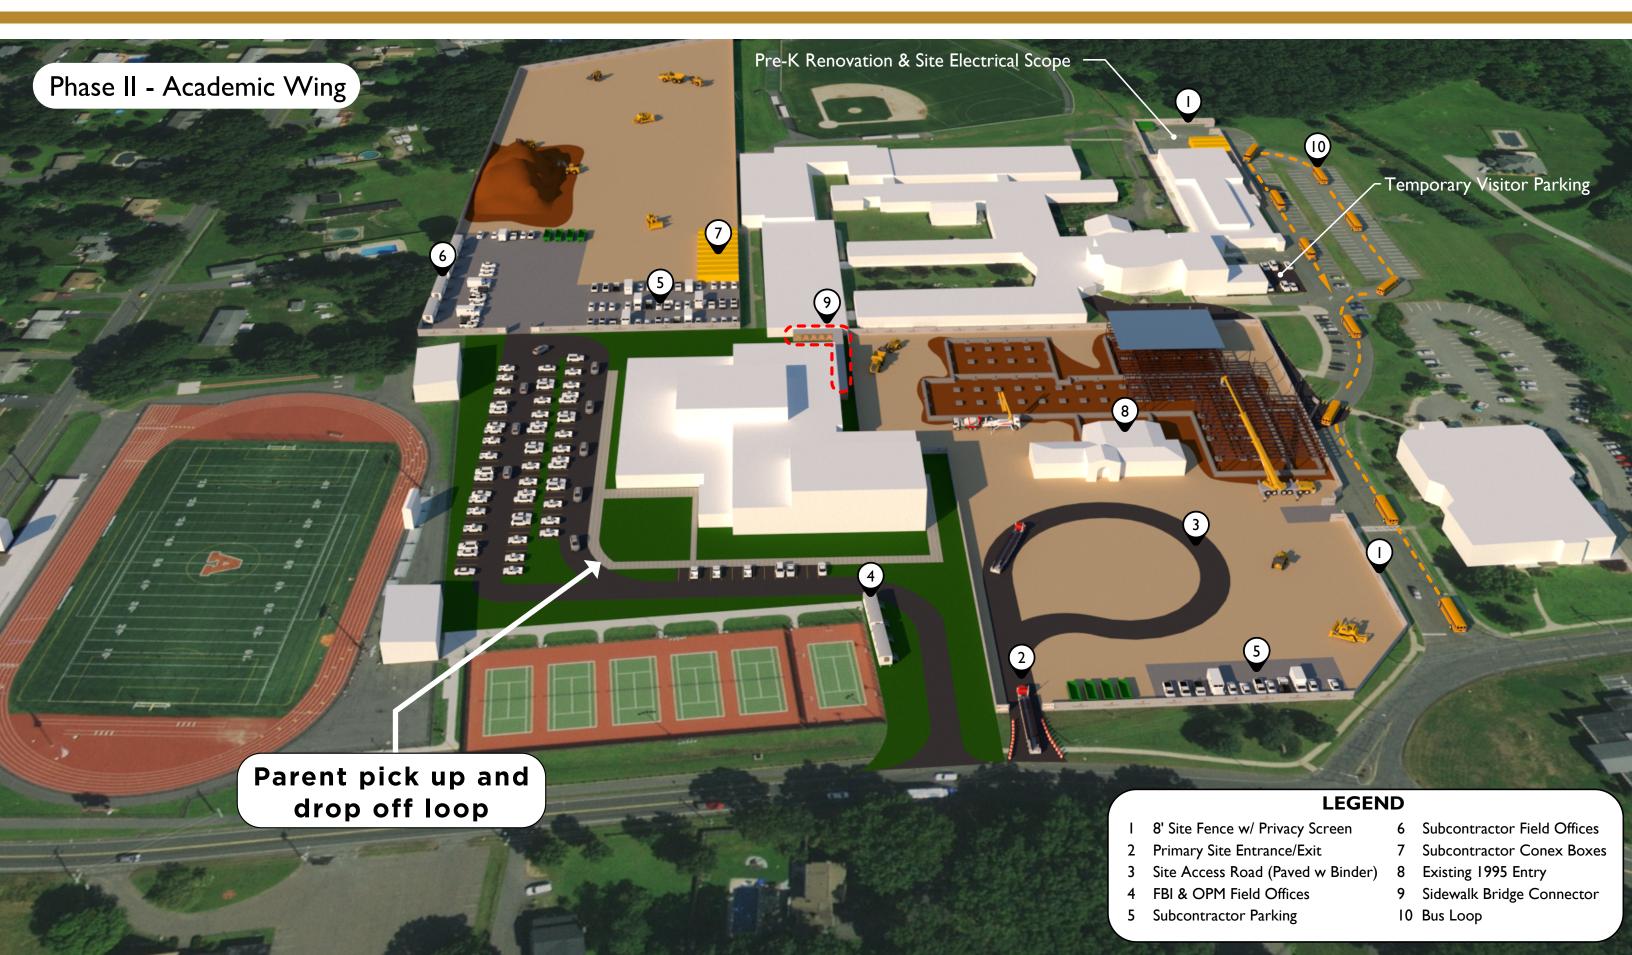

#### 4.1.2.3 Traffic Analysis

Working with the school to develop a better traffic flow for the high school, especially during pick up and drop off hours. Solutions include;

- one way loop around the building to improve organization
- car drop off queueing that does not block parking,
- a separate parking lot and bus drop off for pre-k.