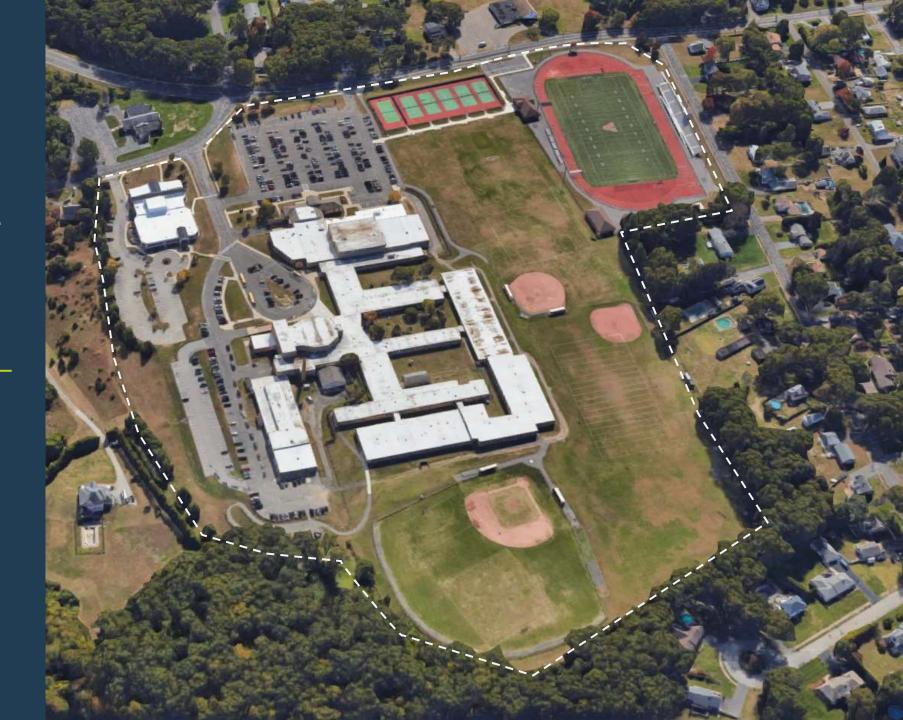

#### **C. Districts Total Project Budget**

**D. Project Description** 

The project replaces and renovates portions of the existing sprawling high school into a more compact and interconnected campus that better serves both the internal Agawam High School community as well as the broader community of the Town of Agawam. The high school is arranged into two overall groupings: an academic wing and community wing. The academic wing is organized into three two-story pods that each have classrooms and labs encircling a central collaboration atrium which is anchored by a satellite media center on the first floor. The community wing is comprised of large scale and communally-focused spaces such as the cafeteria, auditorium, gymnasiums and central media center. The campus also includes space for the Town of Agawam's Pre-K program in a renovated portion of the existing building.

#### **E. Visual Aids**