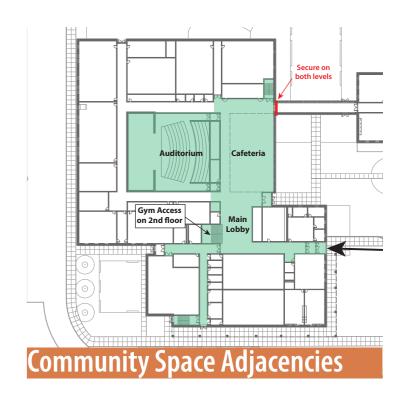

#### **C. Districts Total Project Budget**

**D. Project Description** 

The project replaces and renovates portions of the existing sprawling high school into a more compact and interconnected campus that better serves both the internal Agawam High School community as well as the broader community of the Town of Agawam. The high school is arranged into two overall groupings: an academic wing and community wing. The academic wing is organized into three two-story pods that each have classrooms and labs encircling a central collaboration atrium which is anchored by a satellite media center on the first floor. The community wing is comprised of large scale and communally-focused spaces such as the cafeteria, auditorium, gymnasiums and central media center. The campus also includes space for the Town of Agawam's Pre-K program in a renovated portion of the existing building.

#### F. Security and Visual Access Requirements

Safety and security are a primary concern as we design a new building. This section will elaborate on security features that have been incorporated into the design of the new school through meetings with security consultants, the Fire Department, the Police Department and the School Administration.