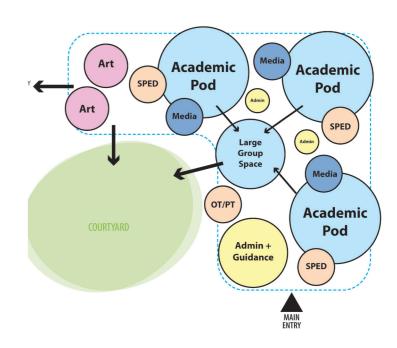

The proposed design shifts to a two story, distributed model where the overall organization is broken up into a community wing and an academic wing. The academic wing is further organized into three "houses" that each contain general classrooms, labs, and meeting spaces surrounding a collaboration atrium that is anchored by a satellite media center. This organization sets up the opportunity for chance encounters and collaboration.

#### **C. Districts Total Project Budget**

**D. Project Description** 

The project replaces and renovates portions of the existing sprawling high school into a more compact and interconnected campus that better serves both the internal Agawam High School community as well as the broader community of the Town of Agawam. The high school is arranged into two overall groupings: an academic wing and community wing. The academic wing is organized into three two-story pods that each have classrooms and labs encircling a central collaboration atrium which is anchored by a satellite media center on the first floor. The community wing is comprised of large scale and communally-focused spaces such as the cafeteria, auditorium, gymnasiums and central media center. The campus also includes space for the Town of Agawam's Pre-K program in a renovated portion of the existing building.