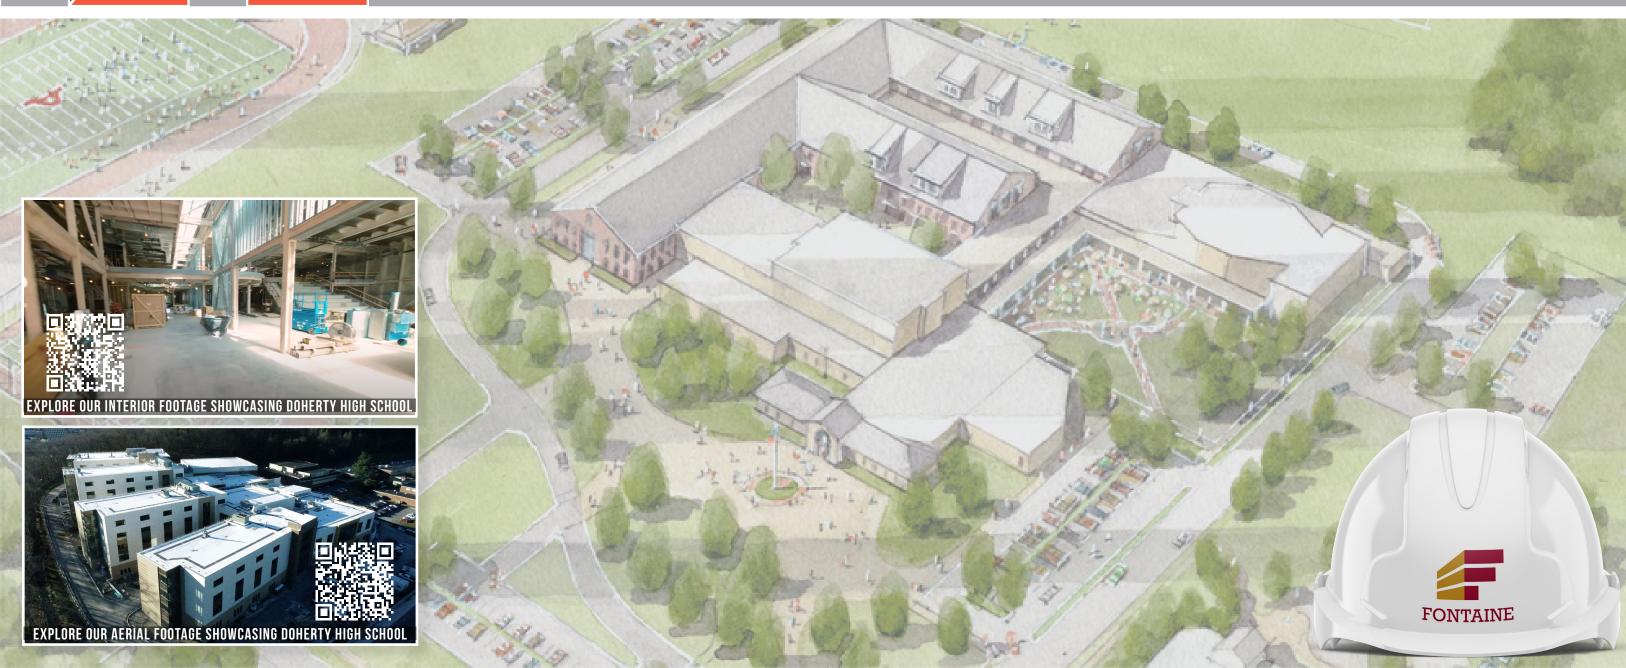

#### **E. Visual Aids**

#### **C. Districts Total Project Budget**

**D. Project Description** 

The project replaces and renovates portions of the existing sprawling high school into a more compact and interconnected campus that better serves both the internal Agawam High School community as well as the broader community of the Town of Agawam. The high school is arranged into two overall groupings: an academic wing and community wing. The academic wing is organized into three two-story pods that each have classrooms and labs encircling a central collaboration atrium which is anchored by a satellite media center on the first floor. The community wing is comprised of large scale and communally-focused spaces such as the cafeteria, auditorium, gymnasiums and central media center. The campus also includes space for the Town of Agawam's Pre-K program in a renovated portion of the existing building.