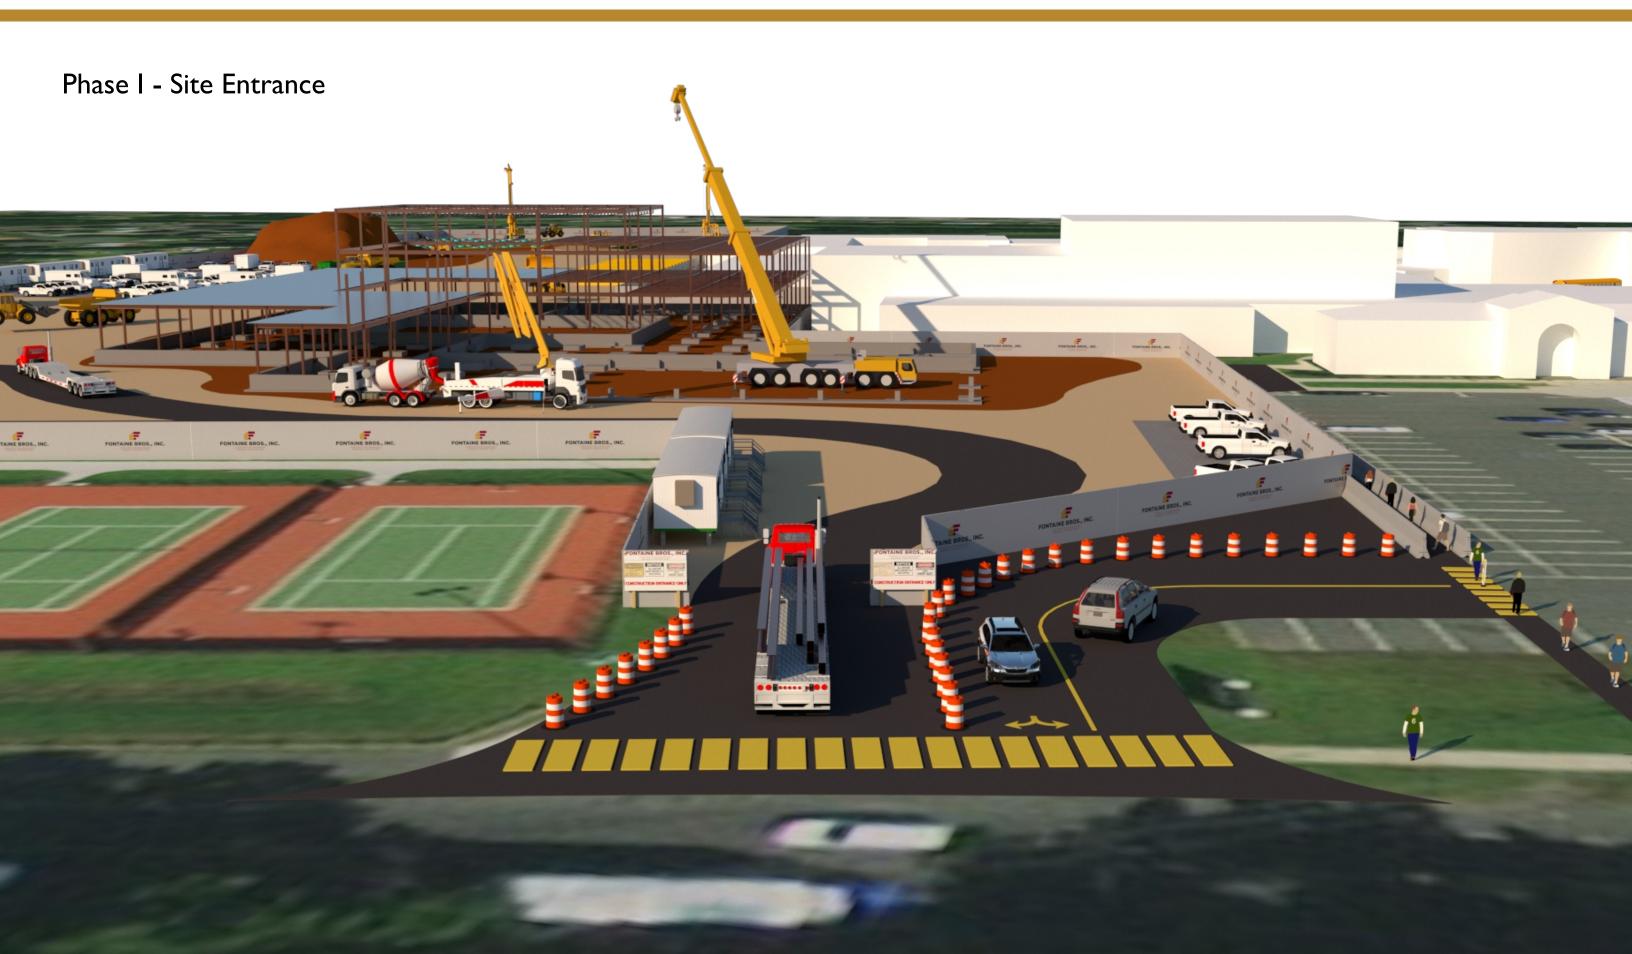

#### 4.1.2.3 Traffic Analysis

Working with the school to develop a better traffic flow for the high school, especially during pick up and drop off hours. Solutions include;

- one way loop around the building to improve organization
- car drop off queueing that does not block parking,
- a separate parking lot and bus drop off for pre-k.