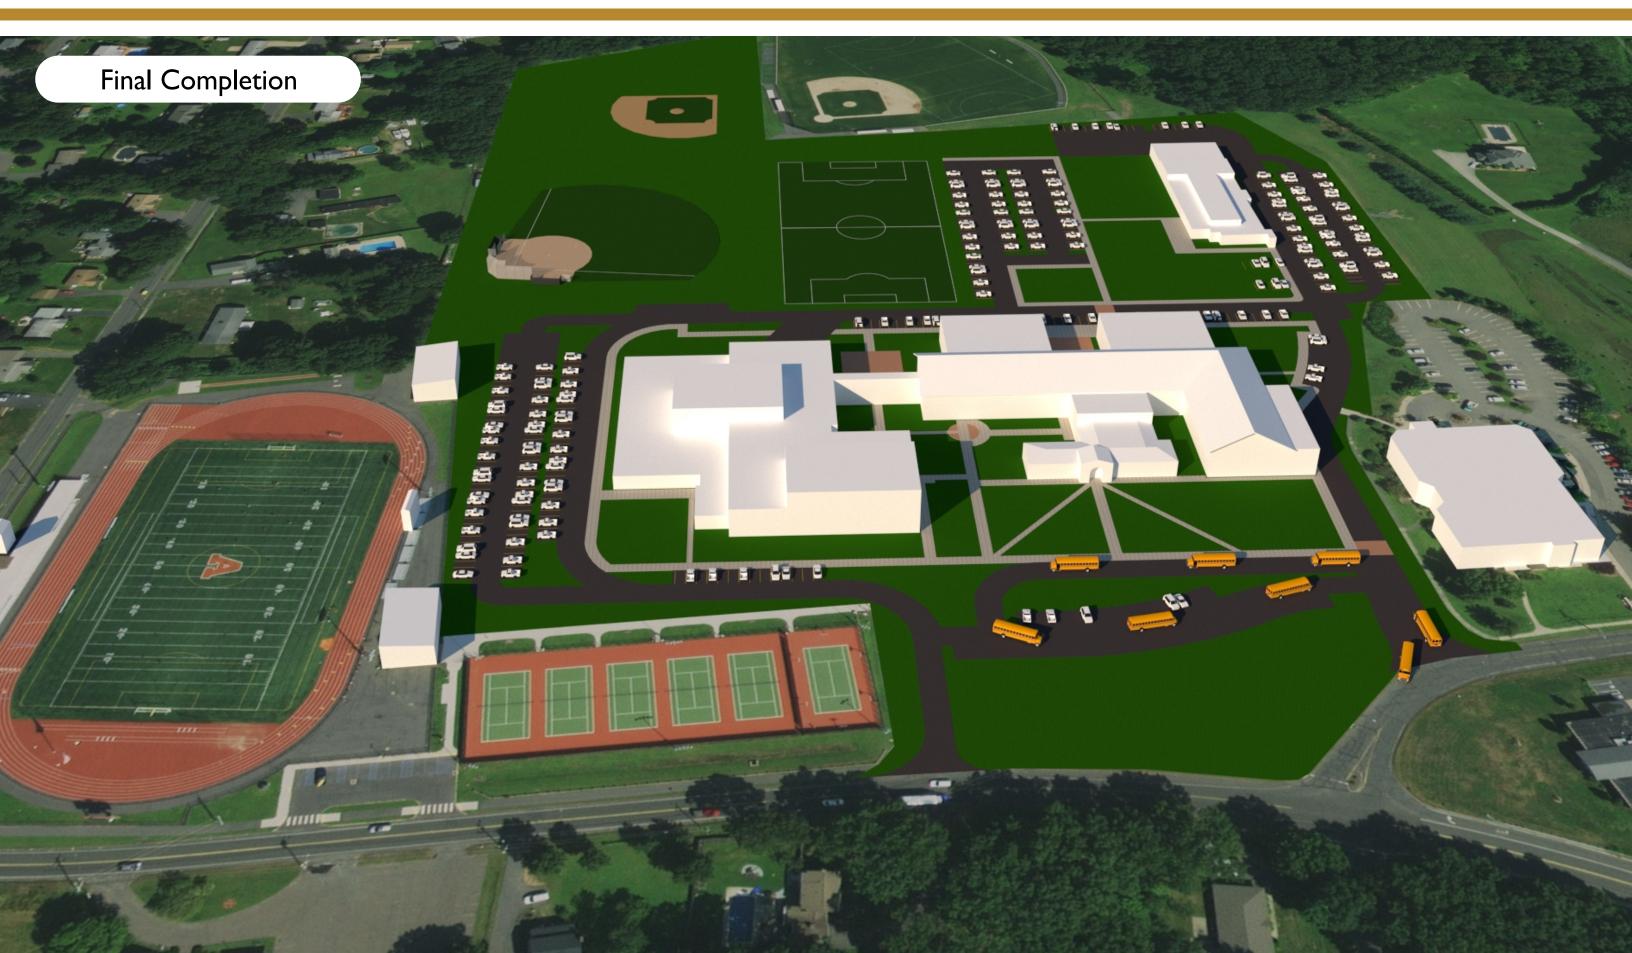

The proposed design shifts to a two story, distributed model where the overall organization is broken up into a community wing and an academic wing. The academic wing is further organized into three "houses" that each contain general classrooms, labs, and meeting spaces surrounding a collaboration atrium that is anchored by a satellite media center. This organization sets up the opportunity for chance encounters and collaboration.

#### **C. Districts Total Project Budget**

**D. Project Description** 

The project replaces and renovates portions of the existing sprawling high school into a more compact and interconnected campus that better serves both the internal Agawam High School community as well as the broader community of the Town of Agawam. The high school is arranged into two overall groupings: an academic wing and community wing. The academic wing is organized into three two-story pods that each have classrooms and labs encircling a central collaboration atrium which is anchored by a satellite media center on the first floor. The community wing is comprised of large scale and communally-focused spaces such as the cafeteria, auditorium, gymnasiums and central media center. The campus also includes space for the Town of Agawam's Pre-K program in a renovated portion of the existing building.