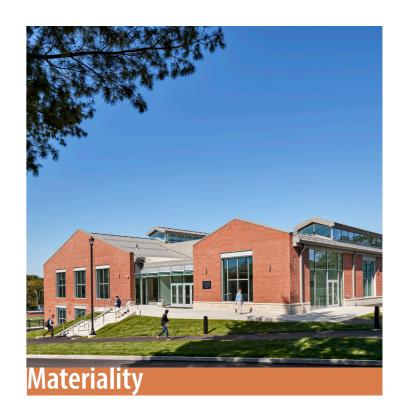

#### H. Aesthetic Features of the School

The materiality of the proposed design reflects the original school and surrounding area. Brick is used on large scale and major facades, reflecting the existing high school and adjacent Public Library, and reinforcing the public presence of the campus. Wood is used at smaller scale facades, relating to the residential and agricultural qualities of the area while providing a relatable human scale. The standing seam roof bridges between the brick and wood, with it's form evoking residential and agricultural qualities