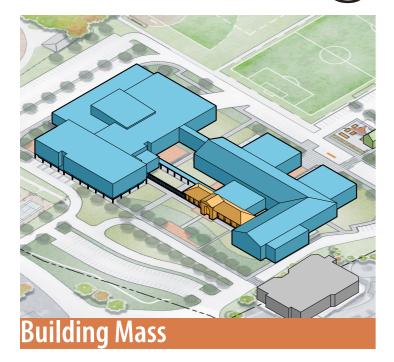

The proposed design shifts to a two story, distributed model where the overall organization is broken up into a community wing and an academic wing. The academic wing is further organized into three "houses" that each contain general classrooms, labs, and meeting spaces surrounding a collaboration atrium that is anchored by a satellite media center. This organization sets up the opportunity for chance encounters and collaboration.

#### **C. Districts Total Project Budget**

**D. Project Description** 

The project replaces and renovates portions of the existing sprawling high school into a more compact and interconnected campus that better serves both the internal Agawam High School community as well as the broader community of the Town of Agawam. The high school is arranged into two overall groupings: an academic wing and community wing. The academic wing is organized into three two-story pods that each have classrooms and labs encircling a central collaboration atrium which is anchored by a satellite media center on the first floor. The community wing is comprised of large scale and communally-focused spaces such as the cafeteria, auditorium, gymnasiums and central media center. The campus also includes space for the Town of Agawam's Pre-K program in a renovated portion of the existing building.

#### 4.1.2.8 Massing study