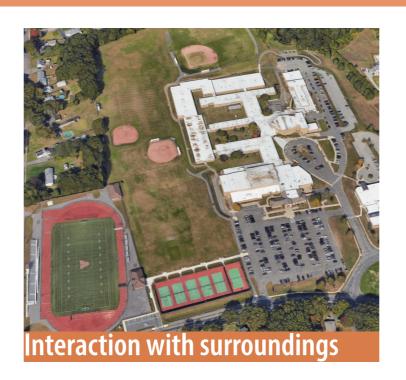

#### 4.1.2.3 Traffic Analysis

Working with the school to develop a better traffic flow for the high school, especially during pick up and drop off hours. Solutions include;

- one way loop around the building to improve organization
- car drop off queueing that does not block parking,
- a separate parking lot and bus drop off for pre-k.