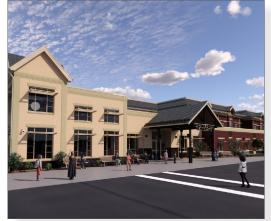

#### H. Aesthetic Features of the School

The materiality of the proposed design reflects the original school and surrounding area. Brick is used on large scale and major facades, reflecting the existing high school and adjacent Public Library, and reinforcing the public presence of the campus. Wood is used at smaller scale facades, relating to the residential and agricultural qualities of the area while providing a relatable human scale. The standing seam roof bridges between the brick and wood, with it's form evoking residential and agricultural qualities