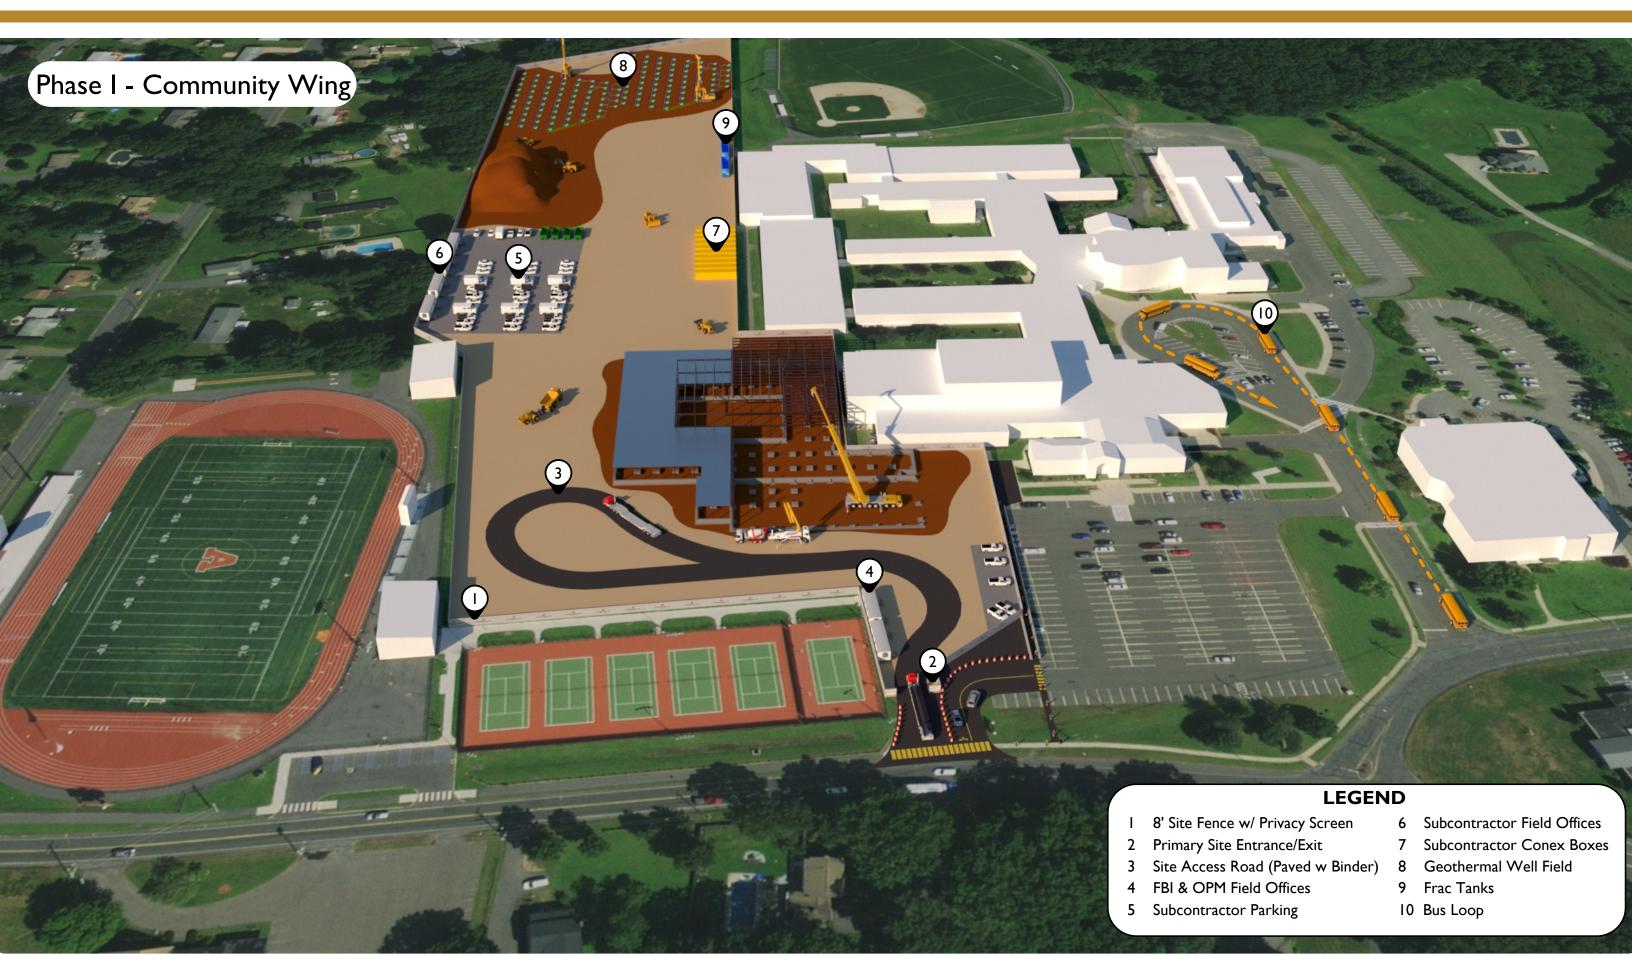

#### 4.1.2.3 Traffic Analysis

Working with the school to develop a better traffic flow for the high school, especially during pick up and drop off hours. Solutions include;

- one way loop around the building to improve organization
- car drop off queueing that does not block parking,
- a separate parking lot and bus drop off for pre-k.