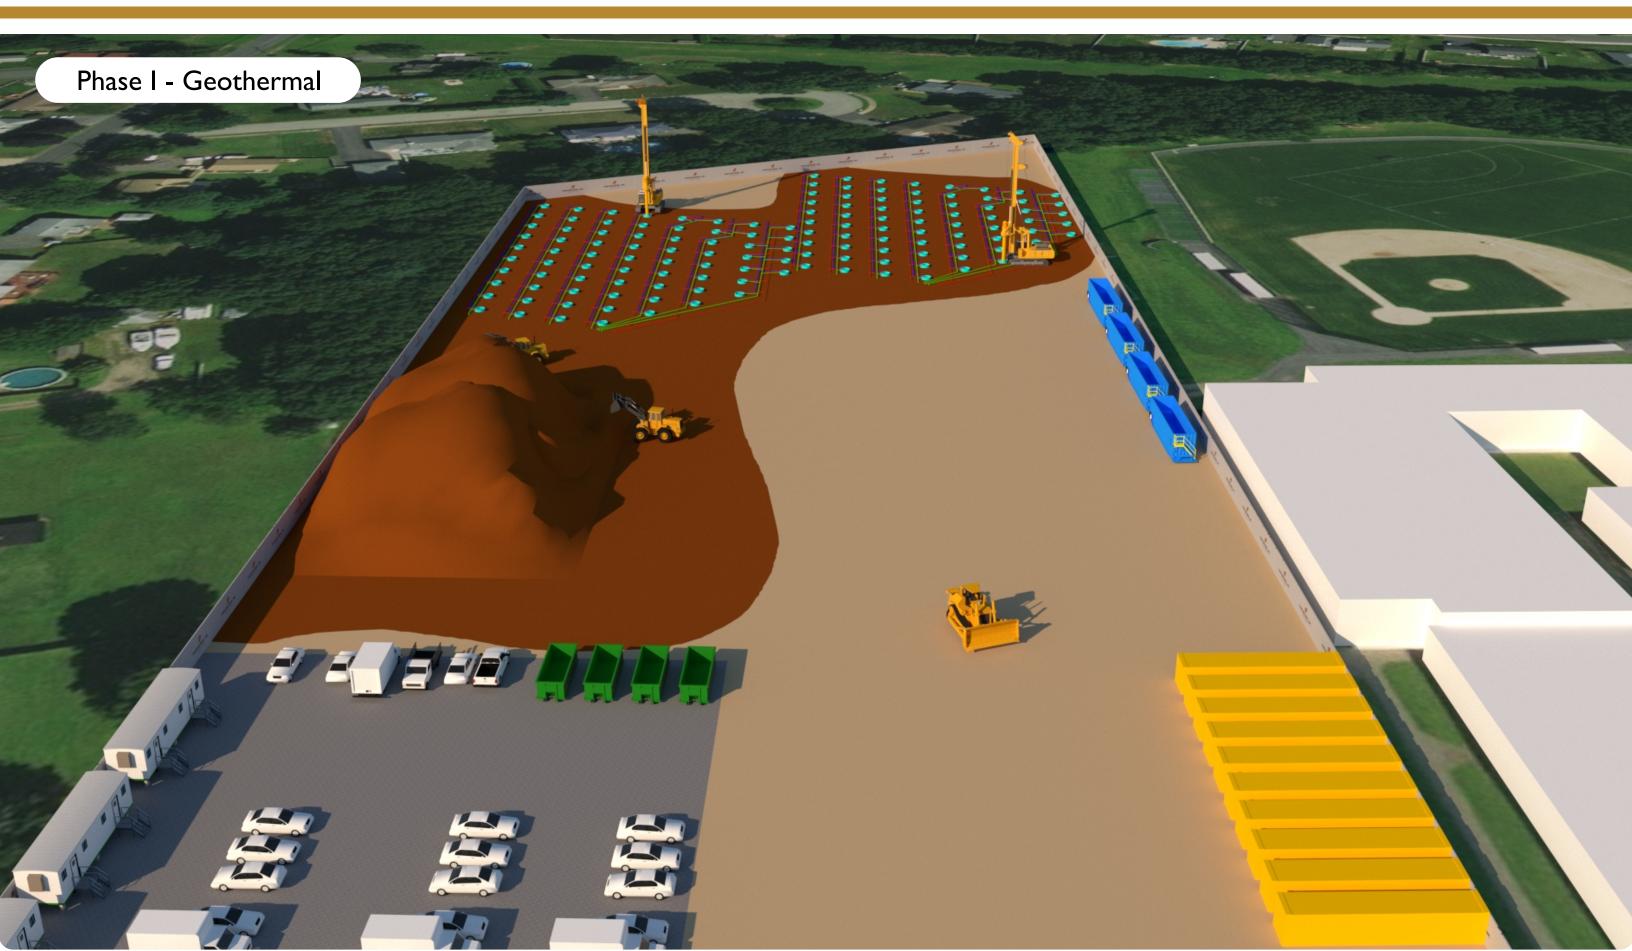

#### A. Sustainable Design Elements

An overview of design elements contributing to a more efficient building including, exterior wall assembly, window shades, low water fixtures and geothermal wells.