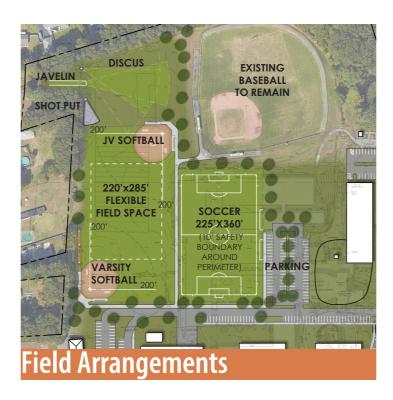

#### 4.1.2.3 Traffic Analysis

Working with the school to develop a better traffic flow for the high school, especially during pick up and drop off hours. Solutions include;

- one way loop around the building to improve organization
- car drop off queueing that does not block parking,
- a separate parking lot and bus drop off for pre-k.