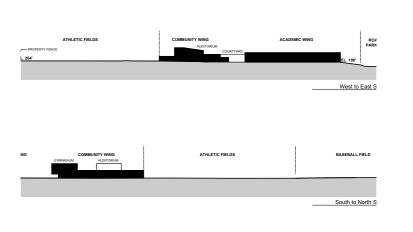

ong-eared Bat |                                       | 2-4 months               |
| NPDES/SWPPP                             | by GC, prior to construction start                                                          |                                       | 14 days                  |
| MassDOT                                 |                                                                                             |                                       | 4-9 months               |

#### 4.1.2.7 Utility and Soil Analysis

A hydrant flow test was performed by RWHall on December 19, 2023, it showed that there is sufficient pressure for the proposed fire protection system. The soil will be analyzed to determine if it is suitable for stormwater disposal.

#### 4.1.2.8 Massing study









#### 4.1.2.9 Building Systems Description

#### A. Sustainable Design Elements

An overview of design elements contributing to a more efficient building including, exterior wall assembly, window shades, low water fixtures and geothermal wells.

#### **B. Building Structural Systems**

The existing building is steel construction with conventional concrete footings/foundation. The new building construction will consist of steel framing, concrete footings and concrete slabs. The Pre-K building will be utilizing much of the existing structure and will have additional structure to reinforce existing columns, trusses and masonry shear walls.

#### C. Plumbing and HVAC Systems

<u>PLUMBING</u>: The building will require one domestic water service, originating from the street, and 3 sanitary s