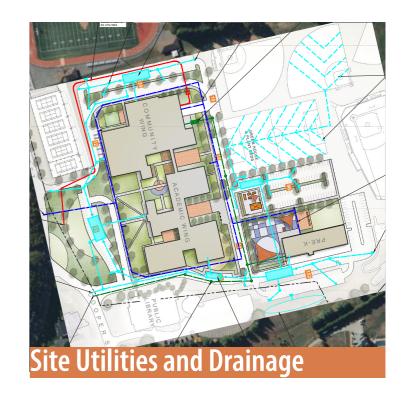

#### 4.1.2.7 Utility and Soil Analysis

A hydrant flow test was performed by RWHall on December 19, 2023, it showed that there is sufficient pressure for the proposed fire protection system. The soil will be analyzed to determine if it is suitable for stormwater disposal.