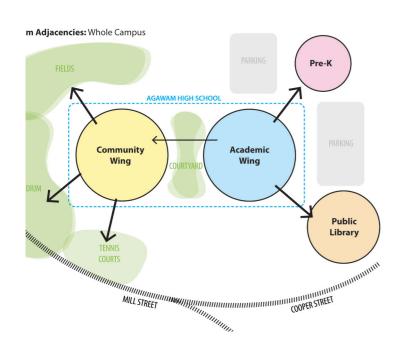

The proposed design shifts to a two story, distributed model where the overall organization is broken up into a community wing and an academic wing. The academic wing is further organized into three "houses" that each contain general classrooms, labs, and meeting spaces surrounding a collaboration atrium that is anchored by a satellite media center. This organization sets up the opportunity for chance encounters and collaboration.

#### **C. Districts Total Project Budget**

**D. Project Description** 

The project replaces and renovates portions of the existing sprawling high school into a more compact and interconnected campus that better serves both the internal Agawam High School community as well as the broader community of the Town of Agawam. The high school is arranged into two overall groupings: an academic wing and community wing. The academic wing is organized into three two-story pods that each have classrooms and labs encircling a central collaboration atrium which is anchored by a satellite media center on the first floor. The community wing is comprised of large scale and communally-focused spaces such as the cafeteria, auditorium, gymnasiums and central media center. The campus also includes space for the Town of Agawam's Pre-K program in a renovated portion of the existing building.