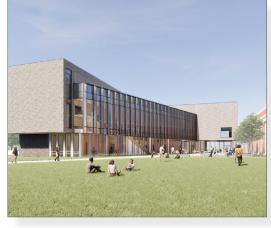

#### H. Aesthetic Features of the School

The materiality of the proposed design reflects the original school and surrounding area. Brick is used on large scale and major facades, reflecting the existing high school and adjacent Public Library, and reinforcing the public presence of the campus. Wood is used at smaller scale facades, relating to the residential and agricultural qualities of the area while providing a relatable human scale. The standing seam roof bridges between the brick and wood, with it's form evoking residential and agricultural qualities