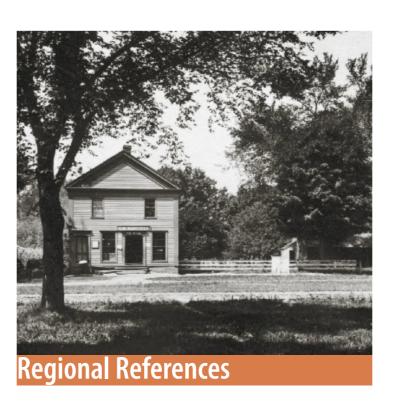

#### H. Aesthetic Features of the School

The materiality of the proposed design reflects the original school and surrounding area. Brick is used on large scale and major facades, reflecting the existing high school and adjacent Public Library, and reinforcing the public presence of the campus. Wood is used at smaller scale facades, relating to the residential and agricultural qualities of the area while providing a relatable human scale. The standing seam roof bridges between the brick and wood, with it's form evoking residential and agricultural qualities