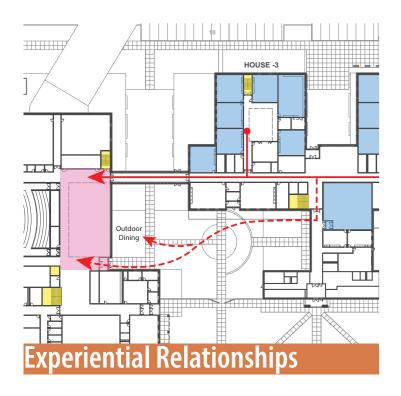

| 240 SF          |
| PRE-K OFFICES        | 240 SF          |
| NURSE                | 200 SF          |
| OT/PT                | 500 SF          |
| FAMILY RESOURCE      | 500 SF          |
| GROSS SQUARE FOOTAGE | X1.5            |
| TOTAL                | 21,150 SF       |



#### 4.1.2.2 Final Design Program

#### C. Districts Ed Program Design Narrative







#### D. Instructional Technology Design Narrative

This section will examine the existing technology used in the Agawam High school and explore the technology options for the new school. Working with the district administration and IT department to ensure that the new building is equipped to meet the needs of students and educators.



#### 4.1.2.2 Final Design Program

#### E. Functional Relationship Design Narrative







#### F. Security and Visual Access Requirements

Safety and security are a primary concern as we design a new building. This section will elaborate on security features that have been incorporated into the design of the new school through meetings with security consultants, the Fire Department, the Police Department and the School Administration.



#### 4.1.2.2 Final Design Program

#### **G. Site Development Requirements**







#### H. Aesthetic Features of the School

The materiality of the proposed design reflects the original school and surrounding area. Brick is used on large scale and major facades, reflecting the existing high school and adjacent Public Library, and reinforcing the public presence of the campus. Wood is used at smaller scale facades, relating to the residen