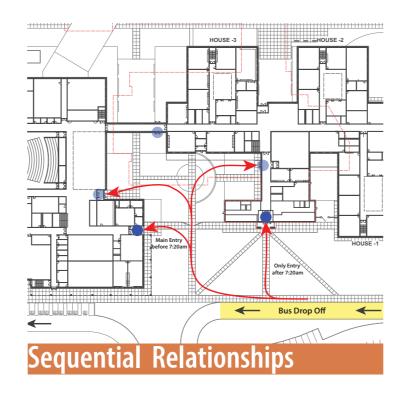

#### E. Functional Relationship Design Narrative

#### 4.1.2.3 Traffic Analysis

Working with the school to develop a better traffic flow for the high school, especially during pick up and drop off hours. Solutions include;

- one way loop around the building to improve organization
- car drop off queueing that does not block parking,
- a separate parking lot and bus drop off for pre-k.