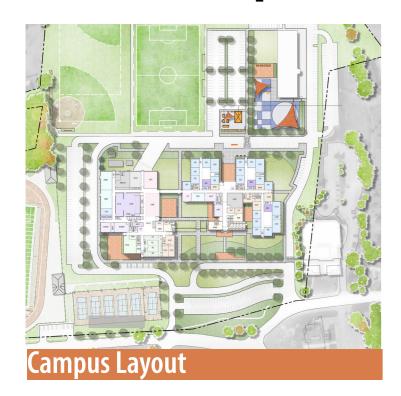

The proposed design shifts to a two story, distributed model where the overall organization is broken up into a community wing and an academic wing. The academic wing is further organized into three "houses" that each contain general classrooms, labs, and meeting spaces surrounding a collaboration atrium that is anchored by a satellite media center. This organization sets up the opportunity for chance encounters and collaboration.

#### **C. Districts Total Project Budget**

**D. Project Description** 

The project replaces and renovates portions of the existing sprawling high school into a more compact and interconnected campus that better serves both the internal Agawam High School community as well as the broader community of the Town of Agawam. The high school is arranged into two overall groupings: an academic wing and community wing. The academic wing is organized into three two-story pods that each have classrooms and labs encircling a central collaboration atrium which is anchored by a satellite media center on the first floor. The community wing is comprised of large scale and communally-focused spaces such as the cafeteria, auditorium, gymnasiums and central media center. The campus also includes space for the Town of Agawam's Pre-K program in a renovated portion of the existing building.