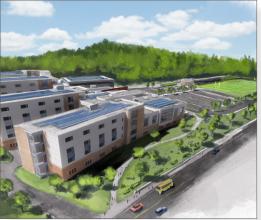

The proposed design shifts to a two story, distributed model where the overall organization is broken up into a community wing and an academic wing. The academic wing is further organized into three "houses" that each contain general classrooms, labs, and meeting spaces surrounding a collaboration atrium that is anchored by a satellite media center. This organization sets up the opportunity for chance encounters and collaboration.

#### **C. Districts Total Project Budget**

**D. Project Description** 

The project replaces and renovates portions of the existing sprawling high school into a more compact and interconnected campus that better serves both the internal Agawam High School community as well as the broader community of the Town of Agawam. The high school is arranged into two overall groupings: an academic wing and community wing. The academic wing is organized into three two-story pods that each have classrooms and labs encircling a central collaboration atrium which is anchored by a satellite media center on the first floor. The community wing is comprised of large scale and communally-focused spaces such as the cafeteria, auditorium, gymnasiums and central media center. The campus also includes space for the Town of Agawam's Pre-K program in a renovated portion of the existing building.