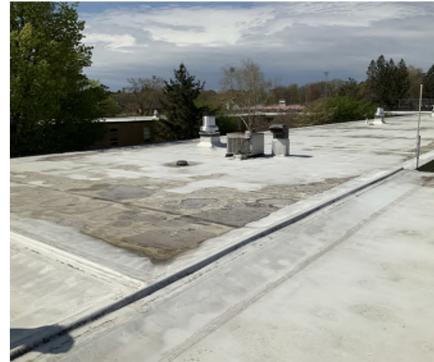

CUSTODIAL & MAINTENANCE     | 2,500 SF         | 2,341 SF            | - 159 SF          |
| OTHER                       | 8,369 SF         | 2,341 SF            | - 6,028 SF        |
| NET SQUARE FOOTAGE          | 153,370 SF       |                     | - 27,861 SF       |
| TOTAL                       | 216,300 SF       | 189,000 SF          | 27,300 SF         |

<sup>\*</sup> All Space Quantities and Sizes to be Confirmed throughout Feasibility Study





### **Existing Conditions-** Architecture Exterior

- The exterior envelope requires thermal upgrades to be code compliant. This would involve replacing windows, doors, roof and exterior veneer in most locations.
- Multiple exterior doors create security concerns
- Courtyard doors swing in opposite direction for safe egressing.













### **Existing Conditions-** Architecture Interior

- Many internal elevation changes with noncompliant ramps.
- Hallways are long and convoluted with long travel times between classes and heavy circulation build up.
- Main entrance is difficult to find for visitors and lacks sense of arrival.
- Limited meeting and collaboration spaces.













### **Existing Conditions-** Core Academic & Special Eduation

- Classrooms do not meet state standards.
- Special Education spaces are not conducive for serving students. Lower level spaces are disconnected from other learning spaces and the majority of general population at first floor.
- Science lab spaces do not meet OSHA requirements and are not flexible.
- Chemical storage requires proper ventilated cabinets with electrical pane