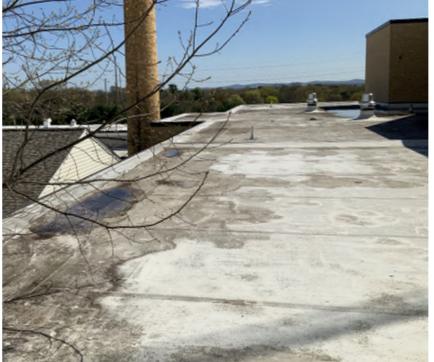

| CUSTODIAL & MAINTENANCE     | 2,500 SF         | 2,341 SF            | - 159 SF          |
| OTHER                       | 8,369 SF         | 2,341 SF            | - 6,028 SF        |
| NET SQUARE FOOTAGE          | 153,370 SF       |                     | - 27,861 SF       |
| TOTAL                       | 216,300 SF       | 189,000 SF          | 27,300 SF         |

<sup>\*</sup> All Space Quantities and Sizes to be Confirmed throughout Feasibility Study





### **Existing Conditions-** Architecture Exterior

- The exterior envelope requires thermal upgrades to be code compliant. This would involve replacing windows, doors, roof and exterior veneer in most locations.
- Multiple exterior doors create security concerns
- Courtyard doors swing in opposite direction for safe egressing.













### **Existing Conditions-** Architecture Interior

- Many internal elevation changes with noncompliant ramps.
- Hallways are long and convoluted with long travel times between classes and heavy circulation build up.
- Main entrance is difficult to find for visitors and lacks sense of arrival.
- Limited meeting and collaboration spaces.













### **Existing Conditions-** Core Academic & Special Eduation

- Classrooms do not meet state standards.
- Special Education spaces are not conducive for serving students. Lower level spaces are disconnected from other learning spaces and the majority of general population at first floor.
- Science lab spaces do not meet OSHA requirements and are not flexible.
- Chemical storage requires proper ventilated cabinets with electrical pa