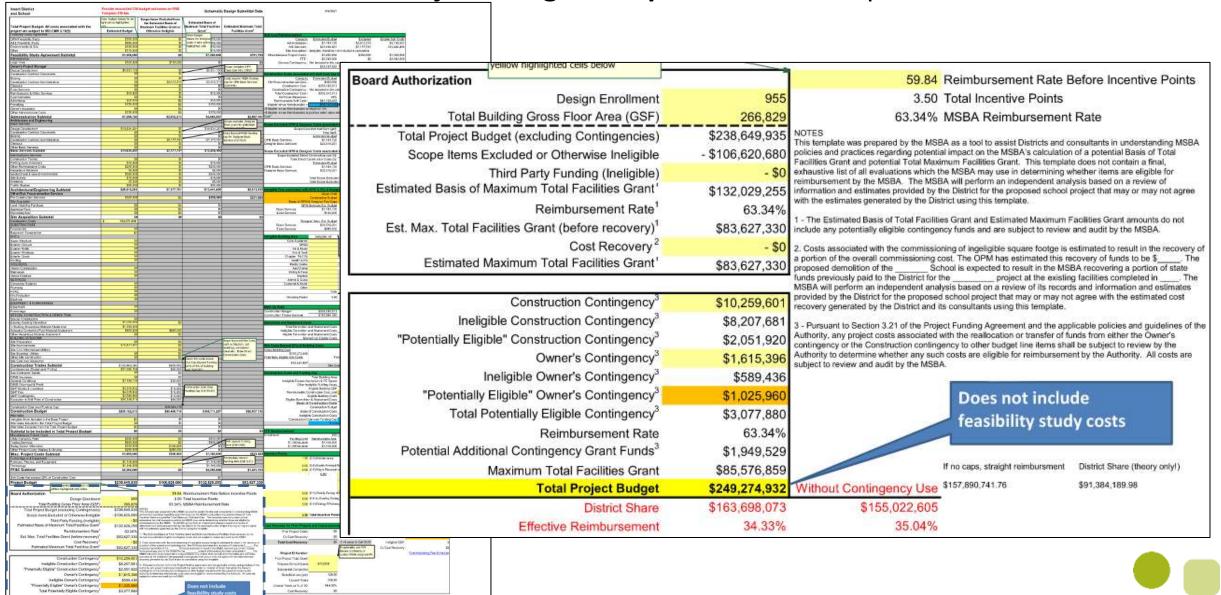

The MSBA utilizes a specific budget form called "the **Total Project Budget Template**", also called the "**3011**".

It's an excel form with formula's that computes specific cells to assess their reimbursement participation.

#### Total Project Budget Template-3011 example