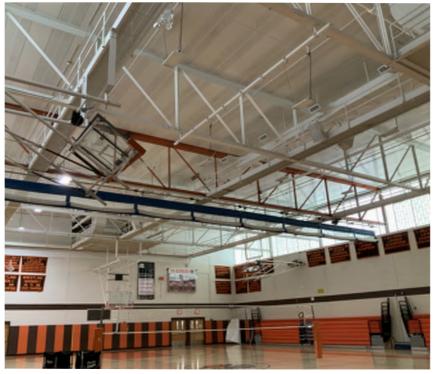

27,300 SF         |

<sup>\*</sup> All Space Quantities and Sizes to be Confirmed throughout Feasibility Study





### **Existing Conditions-** Architecture Exterior

- The exterior envelope requires thermal upgrades to be code compliant. This would involve replacing windows, doors, roof and exterior veneer in most locations.
- Multiple exterior doors create security concerns
- Courtyard doors swing in opposite direction for safe egressing.













### **Existing Conditions-** Architecture Interior

- Many internal elevation changes with noncompliant ramps.
- Hallways are long and convoluted with long travel times between classes and heavy circulation build up.
- Main entrance is difficult to find for visitors and lacks sense of arrival.
- Limited meeting and collaboration spaces.













### **Existing Conditions-** Core Academic & Special Eduation

- Classrooms do not meet state standards.
- Special Education spaces are not conducive for serving students. Lower level spaces are disconnected from other learning spaces and the majority of general population at first floor.
- Science lab spaces do not meet OSHA requirements and are not flexible.
- Chemical storage requires proper ventilated cabinets with electrical panels within the space corroding.













### **Existing Conditions-** Performing Arts

- Band, chorus and Auditorium lacks acoustic balance within spaces and isolation from adjacent spaces.
- The stage house does not have proper height to "fly" stage scenes typical for high school productions.
- The stage does not have ADA accessibility from mai