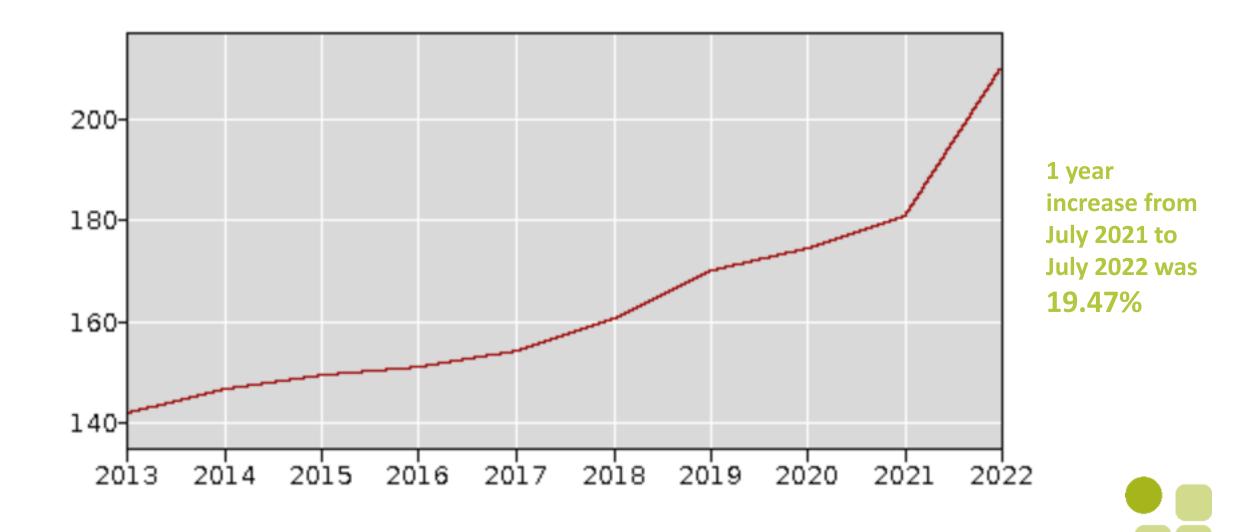

ion costs

The construction market, like many markets have been severely challenged with historic, unprecedented increased cost escalation in 2020, 2021, 2022 and 2023. While the experts say the market will level out, or go down, they said this back in 2021 and early 2022. Time will tell. However, please remember that construction costs historically rise and fall [slightly], but over time always continue to rise!



#### **Producer Price Index Cost Drivers**

#### **Major Escalation Cost Drivers**

- COVID supply chain challenges
- Invasion of Ukraine
- Severe weather
- Labor shortage and competition from other industries
- = Material pricing spike as a result of the above-listed cost drivers



#### Bureau of Labor Statistics [BLS], Producer Price Index [PPI] for New School Construction



### Proposed Workflow Schedule





Preferred Schematic Report (PSR)



# **Existing Plans**

Agawam High School





### **Site Plan**



Buildable Area: 23.38 Acres





# Existing Floor Plans - Upper Level



Special Education (9815)

Art & Music (9470)

Vocations & Technology (8400)

Health & Physical Education (25,500)

Media Center (8500)

Auditorium (9550)

Dining and Food Service (13400)

Medical (880)

Administration & Guidance (4500)

Custodial

Other (8400)

Total Net 160,000 Total Gross 216,000





MSBA Default Space Summary Template compared to Existing Program - 955 Student Enrollment

| ROOM TYPE                   | EXISTING NET SF* | MSBA DEFAULT NET SF | NET SF DIFFERENCE |
|-----------------------------|------------------|---------------------|-------------------|
| CO