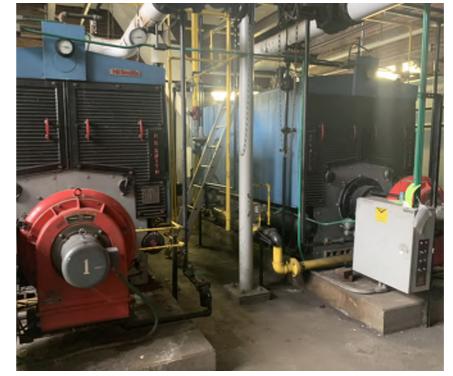

s meet accessibility requirements.













### **Existing Conditions-** HVAC

- Main basement boilers are beyond their useful life and should be replaced along with supporting equipment and pumps.
- Perimeter convectors in hallways, classroom hotwater convectors, ceiling and wall hung unit heaters by entry doors have all exceed their useful life expectancy and should be replaced.
- Most AHU equipment is beyond its useful life. Library, Cafeteria and Office AHUs appear to be in reasonably good condition.
- Classroom ventilation is provided untreated via openings in the facade and operable windows
- The piping in the building is mostly original, mid 1950's. The age of this piping exceeds the life expectancy.
- Controls are a mix of manufacturers and should be replaced for consistency.











### **Existing Conditions-** Electric

- Mix of original and mid-90's electrical distribution equipment far exceeding or at end of useful life.
- Some corrosion at panelboards; electrical access impeded by storage
- Power in classrooms may be insufficient for today's needs (laptops, online collaboration)
- No emergency power available
- Fluorescent lighting should be replaced with LED for energy savings









### **Existing Conditions-** Fire Alarm and Fire Protection

- Edwards Fire Alarm Control Panel from mid-90's at end of useful life
- Detection and notification systems throughout system not compliant with current code (coverage)
- Any major renovations or new construction will require a fully sprinklered building according to NFPA 13-2019
- Partial sprinkler system in no