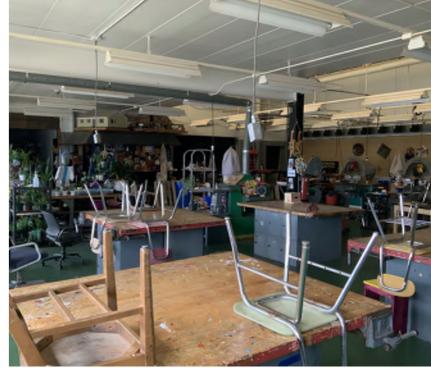

7,300 SF         |

<sup>\*</sup> All Space Quantities and Sizes to be Confirmed throughout Feasibility Study





### **Existing Conditions-** Architecture Exterior

- The exterior envelope requires thermal upgrades to be code compliant. This would involve replacing windows, doors, roof and exterior veneer in most locations.
- Multiple exterior doors create security concerns
- Courtyard doors swing in opposite direction for safe egressing.













### **Existing Conditions-** Architecture Interior

- Many internal elevation changes with noncompliant ramps.
- Hallways are long and convoluted with long travel times between classes and heavy circulation build up.
- Main entrance is difficult to find for visitors and lacks sense of arrival.
- Limited meeting and collaboration spaces.













### **Existing Conditions-** Core Academic & Special Eduation

- Classrooms do not meet state standards.
- Special Education spaces are not conducive for serving students. Lower level spaces are disconnected from other learning spaces and the majority of general population at first floor.
- Science lab spaces do not meet OSHA requirements and are not flexible.
- Chemical storage requires proper ventilated cabinets with electrical panels within the space corroding.













### **Existing Conditions-** Performing Arts

- Band, chorus and Auditorium lacks acoustic balance within spaces and isolation from adjacent spaces.
- The stage house does not have proper height to "fly" stage scenes typical for high school productions.
- The stage does not have ADA accessibility from main