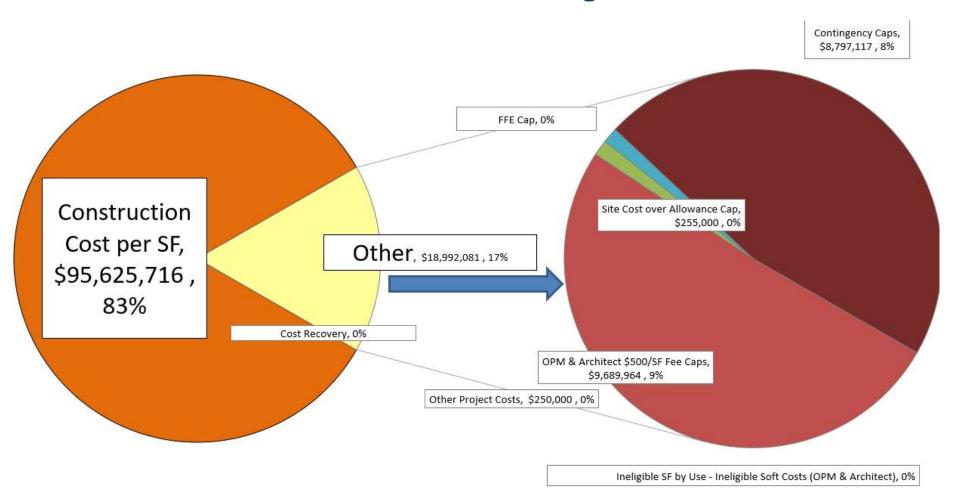

#### The MSBA

- Requests all associated project costs to find the Total Project Budget
- Evaluates those costs against MSBA scope and cost limits
- Subtracts those costs that are categorically (100%) ineligible or over the cost limits from the Total Project Budget
- Determine the (typically reduced) cost basis that the reimbursement rate will be applied to
- Find the amount of grant that the MSBA will provide to the project.